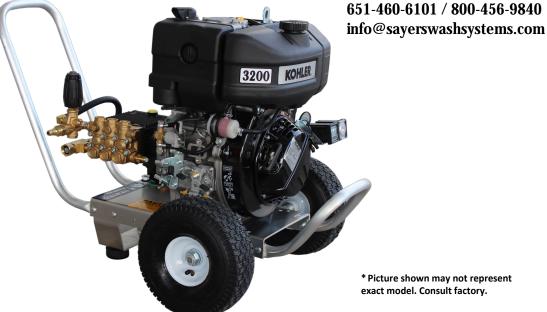

## **EAGLE SERIES** DIESEL/DIRECT DRIVE

**Distributed By:** 

R.J. Sayers Distributing, LLC

21020 Cambodia Ave Farmington, MN 55024

# E4032KLDVE 4GPM@3200PSI

# VIPER VV4G42G Pump

## **KOHLER**. KD420ES Engine